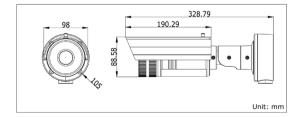

#### Dimensions

|                         | DS-2CD8255F-EIZ                                                                               |  |
|-------------------------|-----------------------------------------------------------------------------------------------|--|
| Camera                  |                                                                                               |  |
| Image sensor            | 1/3" progressive scan CMOS                                                                    |  |
| Min. illumination       | 0.08 lux@F1.6 AGC on<br>0 lux with IR                                                         |  |
| Shutter time            | 1/30s ~ 1/100,000 s                                                                           |  |
| Lens                    | 2.7 ~ 9mm @F1.6, angle of view: 101° ~ 30.4°<br>-Z: Motorized VF lens                         |  |
| Lens mount              | Ф14                                                                                           |  |
| Auto iris               | DC drive                                                                                      |  |
| Day & night             | IR cut filter with auto switch                                                                |  |
| Digital noise reduction | 3D DNR                                                                                        |  |
| Compression standard    |                                                                                               |  |
| Video compression       | H.264 / MPEG4 / MJPEG                                                                         |  |
| Bit rate                | 32 Kbps ~ 16 Mbps                                                                             |  |
| Dual stream             | Yes                                                                                           |  |
| Image                   |                                                                                               |  |
| Max. image resolution   | 1920 x 1080                                                                                   |  |
| Frame rate              | 60 Hz: 30 fps (1900 × 1080)                                                                   |  |
| Image settings          | Saturation, brightness, contrast adjustable through client software or web browser            |  |
| Network                 |                                                                                               |  |
| Network storage         | NAS                                                                                           |  |
| Alarm trigger           | Motion detection, tampering alarm, network disconnect, IP address conflict, storage exception |  |
| Protocols               | TCP/IP, HTTP, DHCP, DNS, DDNS, RTP, RTSP, PPPoE, SMTP, NTP, SNMP, HTTPS, FTP, 802.1x, Qos     |  |
| Security                | User authentication, watermark                                                                |  |
| Interface               |                                                                                               |  |
| Communication interface | 1 RJ45 10M / 100M ethernet interface                                                          |  |
| General                 |                                                                                               |  |
| Operating conditions    | -10°C ~ 60°C (14°F ~ 140°F) humidity 90% or less (non-condensing)                             |  |
| Power supply            | 12 VDC ± 10%, PoE (802.3af)                                                                   |  |
| Power consumption       | max. 12W                                                                                      |  |
| Weather-proof rating    | IP66                                                                                          |  |
| IR range                | Approx. 20 ~ 30m (60 ~ 90 ft)                                                                 |  |
| Dimensions              | 98 × 88.58 × 328.79 mm (3.86" ×3.49" × 12.94")                                                |  |
| Weight                  | 1700g (3.75 lbs)                                                                              |  |
|                         |                                                                                               |  |